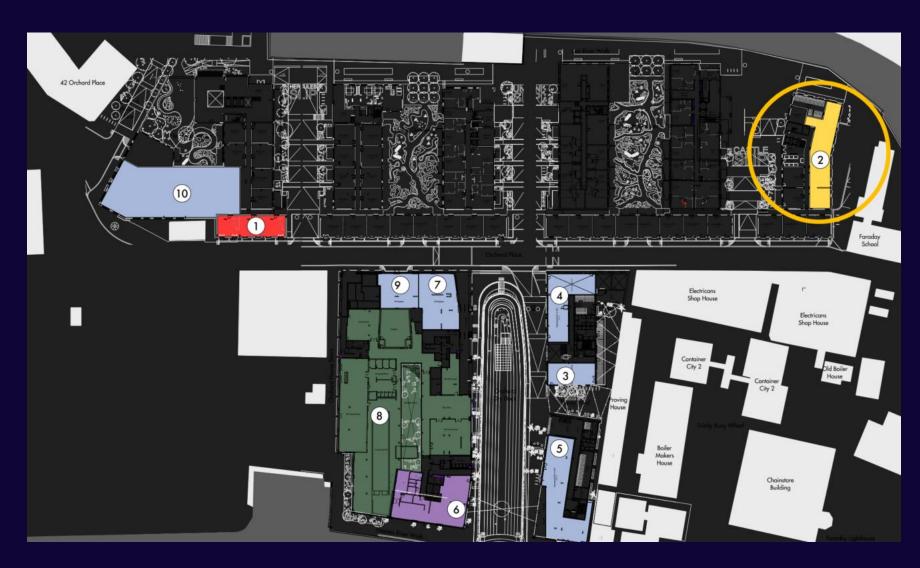

# NEW BUILD UNIT – USE CLASS E – NEW LEASE 40 GOODLUCK HOPE WALK, GOODLUCK HOPE CANNING TOWN, LONDON

## 2407 SQFT.











- GOODLUCK HOPE IS JUST TWO STOPS FROM CANARY WHARF, EXCELLENT FOR COMMUTERS
- WELL CONNECTED THROUGH THE JUBILEE LINE AND DLR, LONDON BRIDGE IS 10 MINUTES AWAY
- WATERLOO IS 13 MINUTES AWAY











#### **KEY FACTS**

- 2,457 NEW HOMES
- WHEN COMPLETE, POPULATION C5000
- HOME TO ENGLISH NATIONAL BALLET
- NEWHAM COLLEGE, QUEEN MARY UNIVERSITY OF LONDON DUE TO OPEN
- TOTAL OF 25 RETAIL AND
   RESTAURANT UNITD ACROSS BOTH
   DEVELOPMENTS



# UNIT LOCATION IN GLH







## **FLOOR PLANS**











### **SUBJECT TO CONTRACT**





LEASE: FLEXIBLE TERMS AVAILABLE

**RENT: £60,175** 

**INCENTIVES AVAILABLE: DETAILS ON APPLICATION** 

**PLEASE DIRECT ALL ENQUIRIES TO:** 

JOSH GAMBER
JOSH.GAMBER@SHACKLETONPROPERTY.COM
07596 885622

TONY MOORE
TONY.MOORE@SHACKLETONPROPERTY.COM
07792 429660