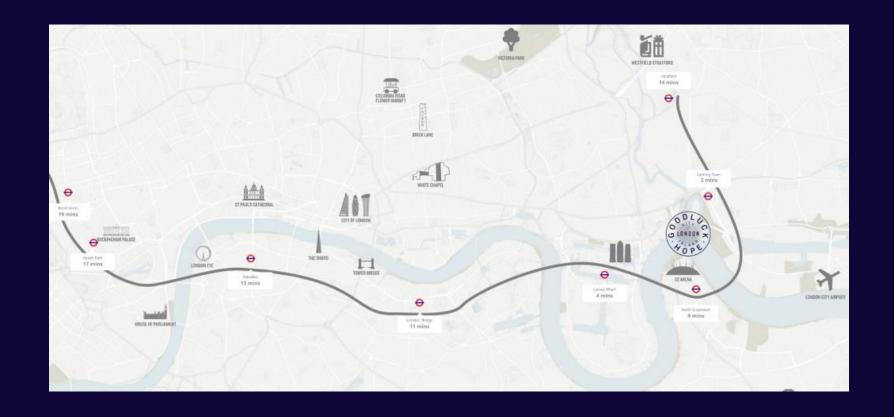

## 2407 SQFT.

- GOODLUCK HOPE IS JUST TWO STOPS FROM CANARY WHARF, EXCELLENT FOR COMMUTERS
- WELL CONNECTED THROUGH THE JUBILEE LINE AND DLR, LONDON BRIDGE IS 10 MINUTES AWAY
- WATERLOO IS 13 MINUTES AWAY