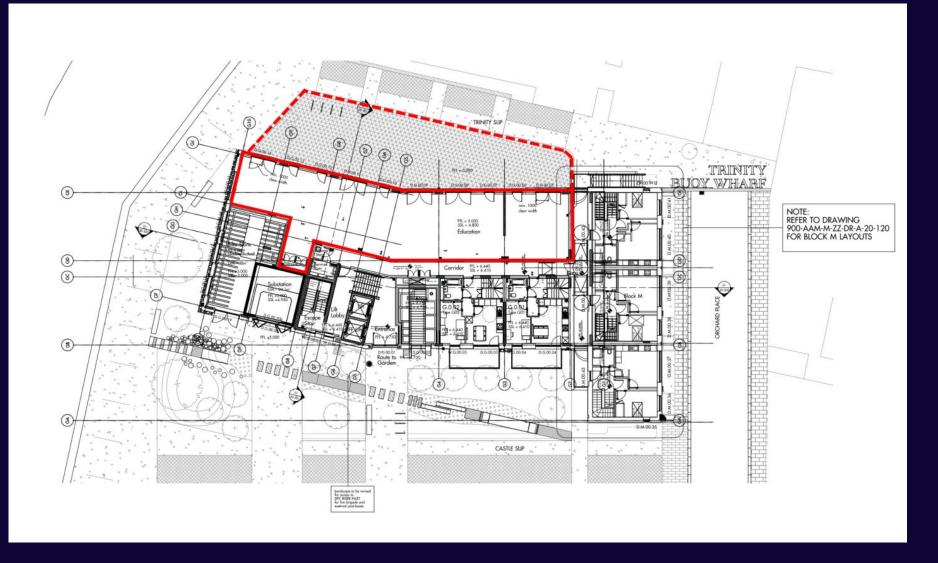

# NEW BUILD UNIT – USE CLASS E – NEW LEASE 40 GOODLUCK HOPE WALK, GOODLUCK HOPE CANNING TOWN, LONDON

## 2407 SQFT.











- GOODLUCK HOPE IS JUST TWO STOPS FROM CANARY WHARF, EXCELLENT FOR COMMUTERS
- WELL CONNECTED THROUGH THE JUBILEE LINE AND DLR, LONDON BRIDGE IS 10 MINUTES AWAY
- WATERLOO IS 13 MINUTES AWAY











#### **KEY FACTS**

- 2,457 NEW HOMES
- WHEN COMPLETE, POPULATION C5000
- HOME TO ENGLISH NATIONAL BALLET
- NEWHAM COLLEGE, QUEEN MARY UNIVERSITY OF LONDON DUE TO OPEN
- TOTAL OF 25 RETAIL AND
   RESTAURANT UNITD ACROSS BOTH
   DEVELOPMENTS



# UNIT LOCATION IN GLH







## **FLOOR PLANS**











### **SUBJECT TO CONTRACT**





LEASE: FLEXIBLE TERMS AVAILABLE

**RENT: £60,175** 

**INCENTIVES AVAILABLE: DETAILS ON APPLICATION** 

**PLEASE DIRECT ALL ENQUIRIES TO:** 

JOSH GAMBER
JOSH.GAMBER@SHACKLETONPROPERTY.COM
07596 885622

TONY MOORE
TONY.MOORE@SHACKLETONPROPERTY.COM
07792 429660