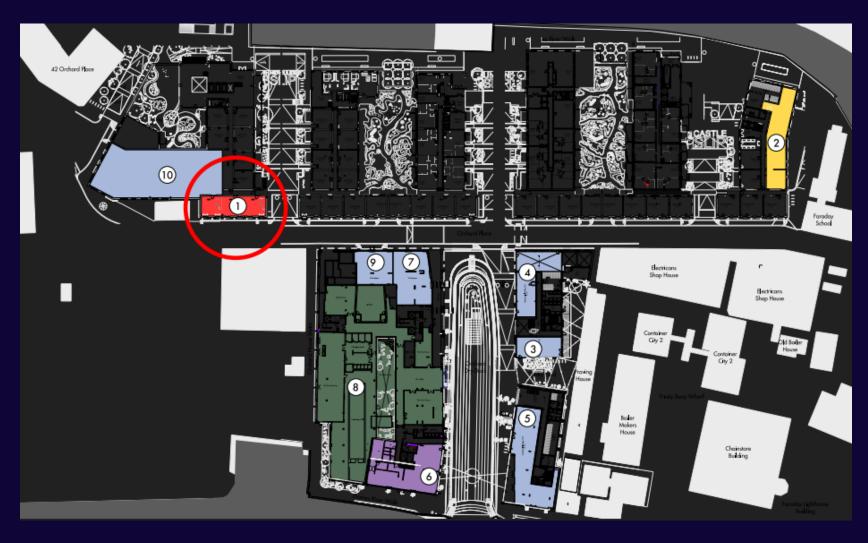

## 4600 SQFT.



### **NEW BUILD UNIT - USE CLASS E - NEW LEASE**

# 46 ORCHARD PLACE, GOODLUCK HOPE

**CANNING TOWN, LONDON** 

POTENTIAL USES: RETAIL, SHOWROOM, OFFICES, WORKSPACE









- GOODLUCK HOPE IS JUST TWO STOPS FROM CANARY WHARF, EXCELLENT FOR COMMUTERS
- WELL CONNECTED THROUGH THE JUBILEE LINE AND DLR, LONDON BRIDGE IS 10 MINUTES AWAY
- WATERLOO IS 13 MINUTES AWAY











#### **KEY FACTS**

- 2,457 NEW HOMES
- WHEN COMPLETE, POPULATION C5000
- HOME TO ENGLISH NATIONAL BALLET
- NEWHAM COLLEGE, QUEEN MARY UNIVERSITY OF LONDON DUE TO OPEN
- TOTAL OF 25 RETAIL AND
   RESTAURANT UNITD ACROSS BOTH
   DEVELOPMENTS



# UNIT LOCATION IN GLH















## **TERMS**



### **SUBJECT TO CONTRACT**



**LEASE: FLEXIBLE TERMS AVAILABLE** 

**RENT: ON APPLICATION** 

**INCENTIVES AVAILABLE: DETAILS ON APPLICATION** 

**PLEASE DIRECT ALL ENQUIRIES TO:** 

JOSH GAMBER
JOSH.GAMBER@SHACKLETONPROPERTY.COM
07596 885622



TONY MOORE
TONY.MOORE@SHACKLETONPROPERTY.COM
07792 429660