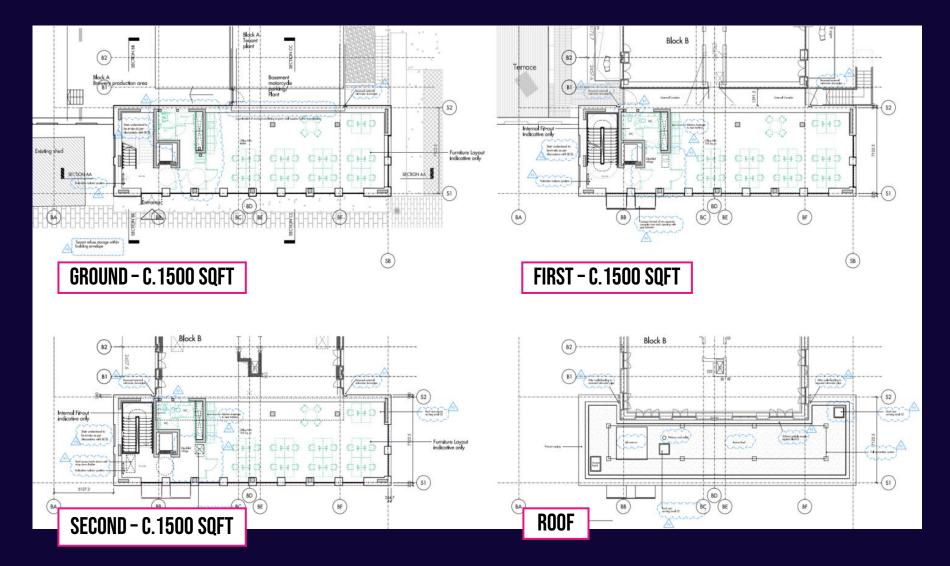

## 4600 SQFT.



### **NEW BUILD UNIT - USE CLASS E - NEW LEASE**

# 46 ORCHARD PLACE, GOODLUCK HOPE

**CANNING TOWN, LONDON** 

POTENTIAL USES: RETAIL, SHOWROOM, OFFICES, WORKSPACE









- GOODLUCK HOPE IS JUST TWO STOPS FROM CANARY WHARF, EXCELLENT FOR COMMUTERS
- WELL CONNECTED THROUGH THE JUBILEE LINE AND DLR, LONDON BRIDGE IS 10 MINUTES AWAY
- WATERLOO IS 13 MINUTES AWAY











#### **KEY FACTS**

- 2,457 NEW HOMES
- WHEN COMPLETE, POPULATION C5000
- HOME TO ENGLISH NATIONAL BALLET
- NEWHAM COLLEGE, QUEEN MARY UNIVERSITY OF LONDON DUE TO OPEN
- TOTAL OF 25 RETAIL AND
   RESTAURANT UNITD ACROSS BOTH
   DEVELOPMENTS



# UNIT LOCATION IN GLH















## **TERMS**



### **SUBJECT TO CONTRACT**



**LEASE: FLEXIBLE TERMS AVAILABLE** 

**RENT: ON APPLICATION** 

**INCENTIVES AVAILABLE: DETAILS ON APPLICATION** 

**PLEASE DIRECT ALL ENQUIRIES TO:** 

JOSH GAMBER
JOSH.GAMBER@SHACKLETONPROPERTY.COM
07596 885622



TONY MOORE
TONY.MOORE@SHACKLETONPROPERTY.COM
07792 429660