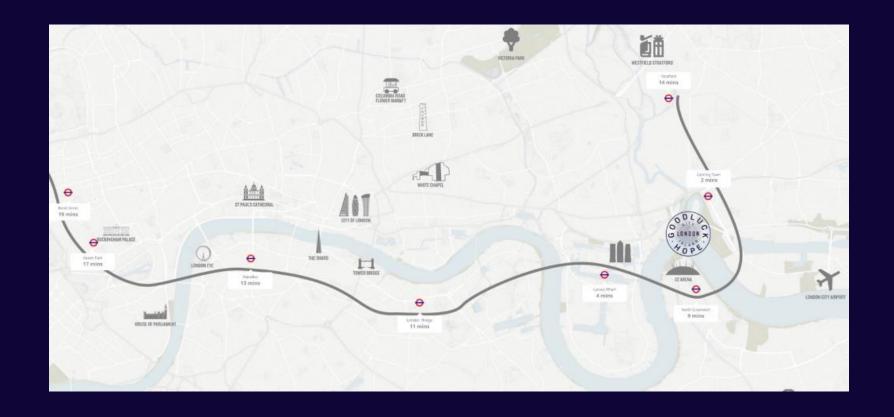

# 46 ORCHARD PLACE, GOODLUCK HOPE

**CANNING TOWN, LONDON** 

POTENTIAL USES: RETAIL, SHOWROOM, OFFICES, WORKSPACE

- GOODLUCK HOPE IS JUST TWO STOPS FROM CANARY WHARF, EXCELLENT FOR COMMUTERS
- WELL CONNECTED THROUGH THE JUBILEE LINE AND DLR, LONDON BRIDGE IS 10 MINUTES AWAY
- WATERLOO IS 13 MINUTES AWAY