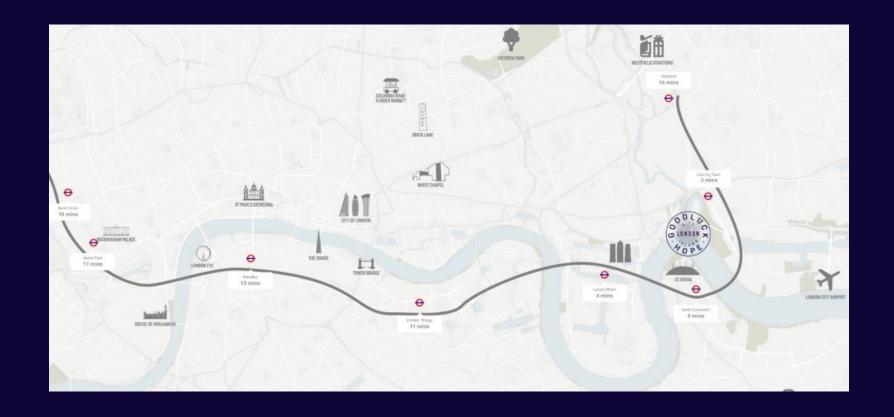

### 78 ORCHARD PLACE, GOODLUCK HOPE

**CANNING TOWN, LONDON** 

- GOODLUCK HOPE IS JUST TWO STOPS FROM CANARY WHARF, EXCELLENT FOR COMMUTERS
- WELL CONNECTED THROUGH THE JUBILEE LINE AND DLR, LONDON BRIDGE IS 10 MINUTES AWAY
- WATERLOO IS 13 MINUTES AWAY