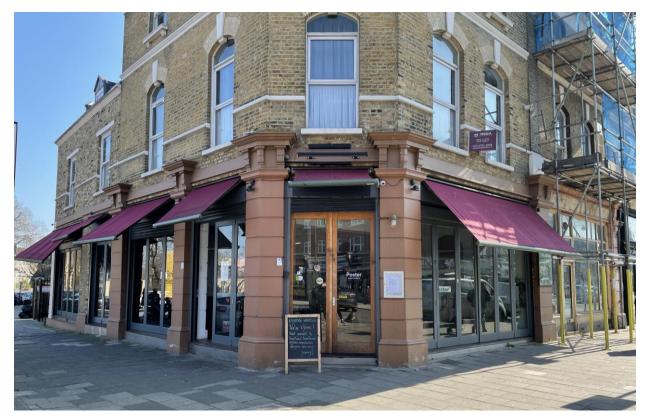

#### LONDON N16

This beautifully fitted unit occupies a prominent corner on Stoke Newington Road with a return frontage to Amhurst Road. Nearby occupiers include Franco Manca, Sutton & Son, Tesco and Sports Direct. The Growing Communities Farmers Market is also directly opposite the unit.

The restaurant benefits from an open kitchen and attractive bar servery area at ground floor with plenty of outside seating, in front of bi-fold doors.

The basement area provides further sales space but can be adapted for other uses as it has a secondary entrance from Amhurst Rd.