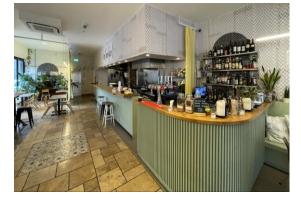

The restaurant benefits from an open kitchen and attractive bar servery area at ground floor with plenty of outside seating, in front of bi-fold doors.

The basement area provides further sales space but can be adapted for other uses as it has a secondary entrance from Amhurst Rd.