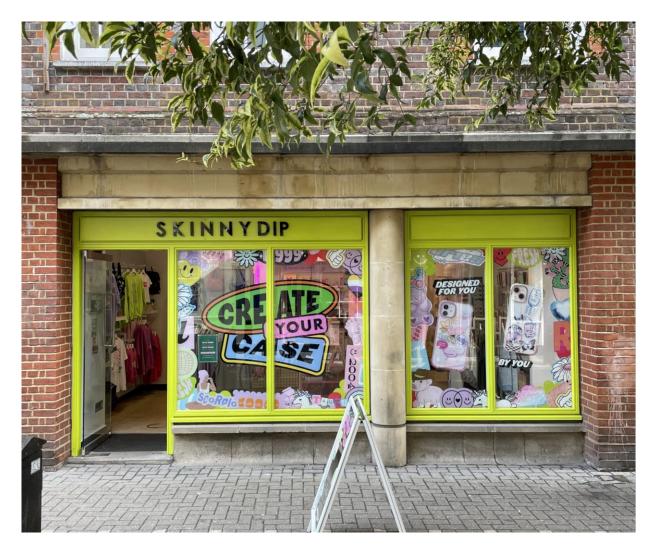

# 40 NEAL STREET

### SEVEN DIALS, LONDON WC2

This prime shop is located in a prominent position on Neal Street, which is home to some world class brands such as Urban Outfitters, Birkenstock, Jimmy fairly, schuh, Diesel, Lids and Ollie Quinn.

With the recent opening of Crossrail along and Seven dials food market being in close proximity, Neal street will benefit from high footfall and increased traffic as shoppers make their way from Tottenham Court Road Station down to enjoy the delights of Seven Dials and the wider Covent Garden area.