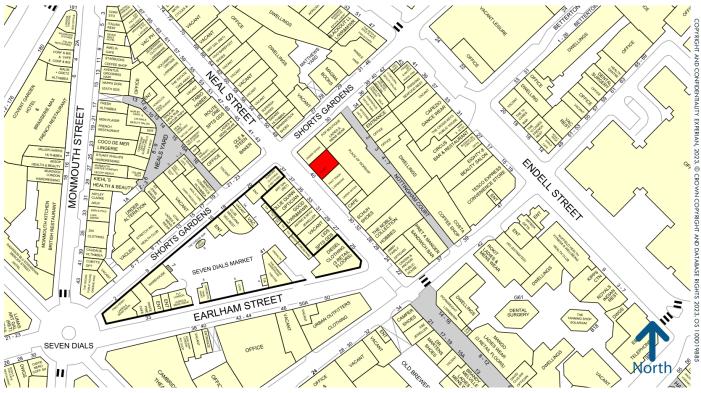

# 40 NEAL STREET

### SEVEN DIALS, LONDON WC2

This prime shop is located in a prominent position on Neal Street, which is home to some world class brands such as Urban Outfitters, Birkenstock, Jimmy fairly, schuh, Diesel, Lids and Ollie Quinn.

With the recent opening of Crossrail along and Seven dials food market being in close proximity, Neal street will benefit from high footfall and increased traffic as shoppers make their way from Tottenham Court Road Station down to enjoy the delights of Seven Dials and the wider Covent Garden area.