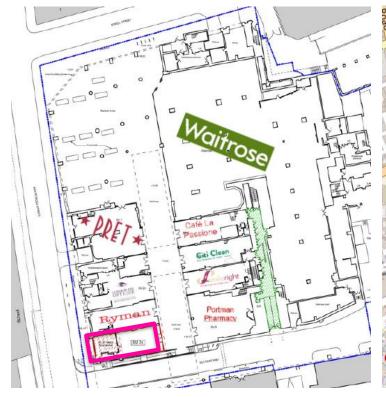

The unit is adjacent to Waitrose and Prets within The London City Shopping Centre that front White Cross Street

## UNIT 2C, LONDON CITY SHOPPING CENTRE - CLASS E